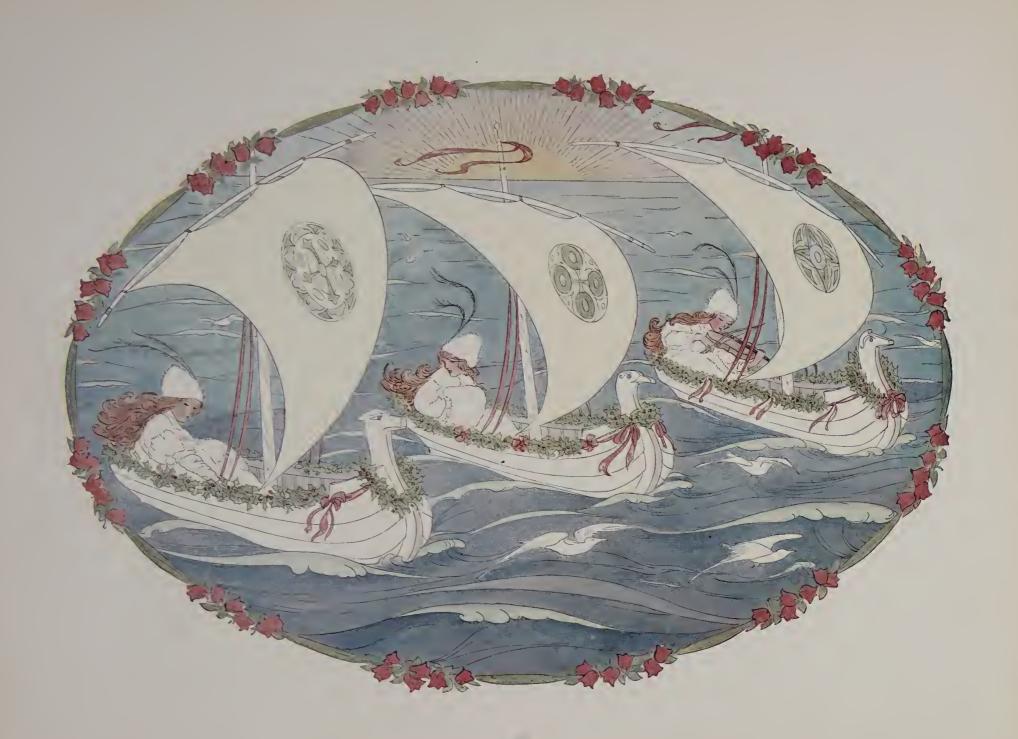

## 600080FLODGCTO



H.WillebeekLeMair

MUSIC M1997 .L6983 1912

The Arts

Mustrated by & C. Millsbeck Le, Mair



Share. 42

SHADY HILL SCHOOL

٠























OVER THE HILLS AND FAR AWAY. learnt to 1.Tom the tune that he could play, Was "O ver the hills and he was young; But top-knot off! great way off The wind shall blow my O - ver the hills and a 2. Tom with his pipe made such a noise That he pleased both the girls and boys. And so they stopped to hear him play "Over the hills and far away." etc —11—

































2. How shall we build it up again? Dance over my Ladye Lea! How shall we build it up again? With a gay ladye!

- 3. Silver and gold will be stole away, etc.
- 6. Build it up with wood and clay, etc
- 4. Build it up with iron and steel, etc.
- 7. Wood and clay will wash away, etc.
- 5. Iron and steel will bend and bow, etc.

- 8. Build it up with stone so strong, etc.



















































































3 9999 08677 460 9

3